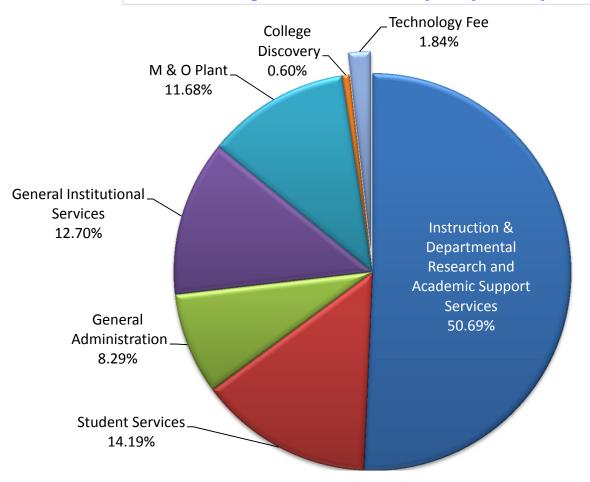

# HOSTOS COMMUNITY COLLEGE FY 2015 Budget Distribution by Major Purpose

| Major Purpose                                                     | TOTAL      | %      |  |
|-------------------------------------------------------------------|------------|--------|--|
| Instruction & Departmental Research and Academic Support Services | 31,447,097 | 50.69  |  |
| Student Services                                                  | 8,802,129  | 14.19  |  |
| General Administration                                            | 5,145,418  | 8.29   |  |
| General Institutional Services                                    | 7,880,251  | 12.70  |  |
| M & O Plant                                                       | 7,247,099  | 11.68  |  |
| College Discovery                                                 | 369,822    | 0.60   |  |
| Technology Fee                                                    | 1,143,220  | 1.84   |  |
| Total                                                             | 62,035,036 | 100.00 |  |

#### **FY 2015 Budget Distribution by Major Purpose**