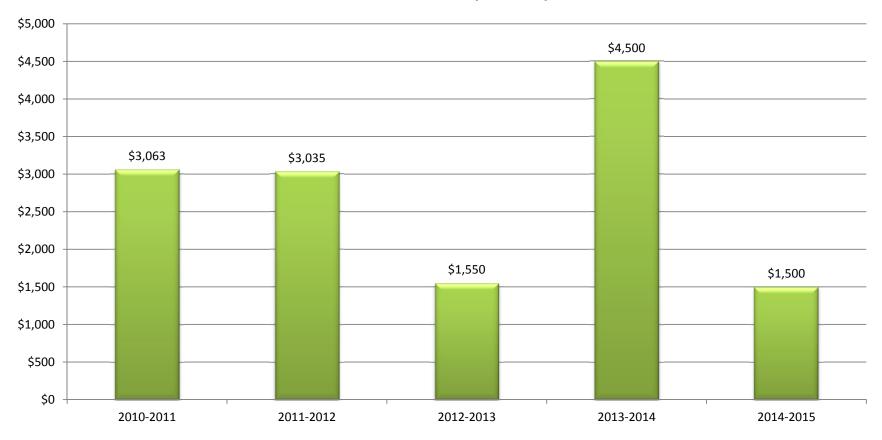

# **Capital Funding**

## FISCAL YEAR (x1,000)

| FUNDING AGENCY    | 2010-2011 | 2011-2012 | 2012-2013 | 2013-2014 | 2014-2015 |
|-------------------|-----------|-----------|-----------|-----------|-----------|
| Borough President | \$778     |           | \$600     | \$2,000   | \$0       |
| City Council      | \$2,285   | \$1,535   | \$950     | \$2,500   | \$1,500   |
| Mayoral           |           | \$1,500   | \$0       | \$0       | \$0       |
| TOTALS            | \$3,063   | \$3,035   | \$1,550   | \$4,500   | \$1,500   |

## **Capital Funding**

FISCAL YEAR (x1,000)