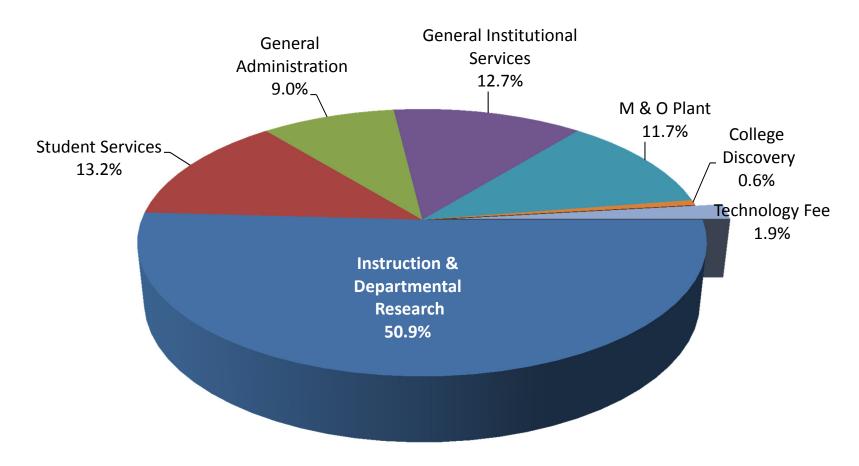

| 364,262                    | 5,560                                    | 369,822    |
| Technology Fee                          | -                                           | -                                   | 558,220                             | 558,220                    | 585,000                                  | 1,143,220  |
| Total                                   | 40,342,369                                  | 6,812,969                           | 2,628,315                           | 49,783,653                 | 12,251,383                               | 62,035,036 |

\*Includes Special Programs 🍨

! PS includes COMPACT & STEM

\*\* OTPS includes Compact & Special Projects

<sup>\*</sup> Includes FY2015 Compact Funding

### FY 2013-2014 Budget Distribution by Major Purpose



# **Capital Funding**

## FISCAL YEAR (x1,000)

| FUNDING AGENCY    | 2010-2011 | 2011-2012 | 2012-2013 | 2013-2014 | 2014-2015 |
|-------------------|-----------|-----------|-----------|-----------|-----------|
| Borough President | \$778     |           | \$600     | \$2,000   | \$0       |
| City Council      | \$2,285   | \$1,535   | \$950     | \$2,500   | \$1,500   |
| Mayoral           |           | \$1,500   | \$0       | \$0       | \$0       |
| TOTALS            | \$3,063   | \$3,035   | \$1,550   | \$4,500   | \$1,500   |

## **Capital Funding**

FISCAL YEAR (x1,000)