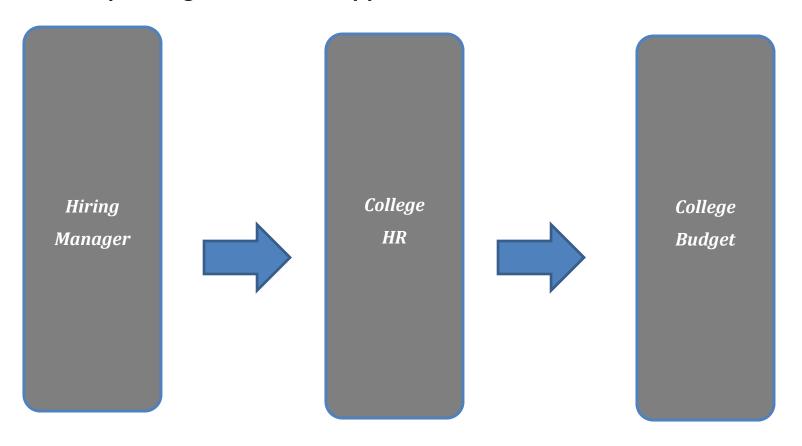

on statisfactory evaluation and proper work authorization.
- The college assistant(s) can only start working if **all** of the items mentioned above have been completed.





### Position Management & TAM, Process Flow for Hiring Manager -Push Back for Correction & Resubmit Hiring Manager Role Request for New/ Submit for Push Back or Position Request Is Request -Denied-Change Position Approvals Approved? Denied is Dead Must obtain approvals from HR and Budget Offices Create Job Perform TAM Job Opening Is Submit Through Recruiter Role Opening in TAM Activities Approval Chain Posted Perform in Consultation with Hiring Manager: - Clone Job Opening - Enter Job Qual. - Add Screening Levels - Add Job Posting Details - Add Hiring Team



### **Requesting a Position – Approval Process Workflow**







- Recruiter prepares and submits the job offer
- Job offer approval process begins

### Roles responsible for reviewing the job offer and deciding to action:

### CDO (required)

- Must be added as ad-hoc approver
- Can approve or deny offer

### Recruiter (required)

- Reviews job offer components
- Can approve, deny or push back job offer based on the details listed in the job opening

### Campus Budget (required)

- Reviews job offer components
- Can approve, deny or push back job offer based on the details listed in the job opening (specifically looking at the budget components)

### **Department Head** (required)

- Reviews job offer components
- Can approve, deny or push back offer

### **Campus President or Designee** (required)

- Final approver of this job offer
- Can approv