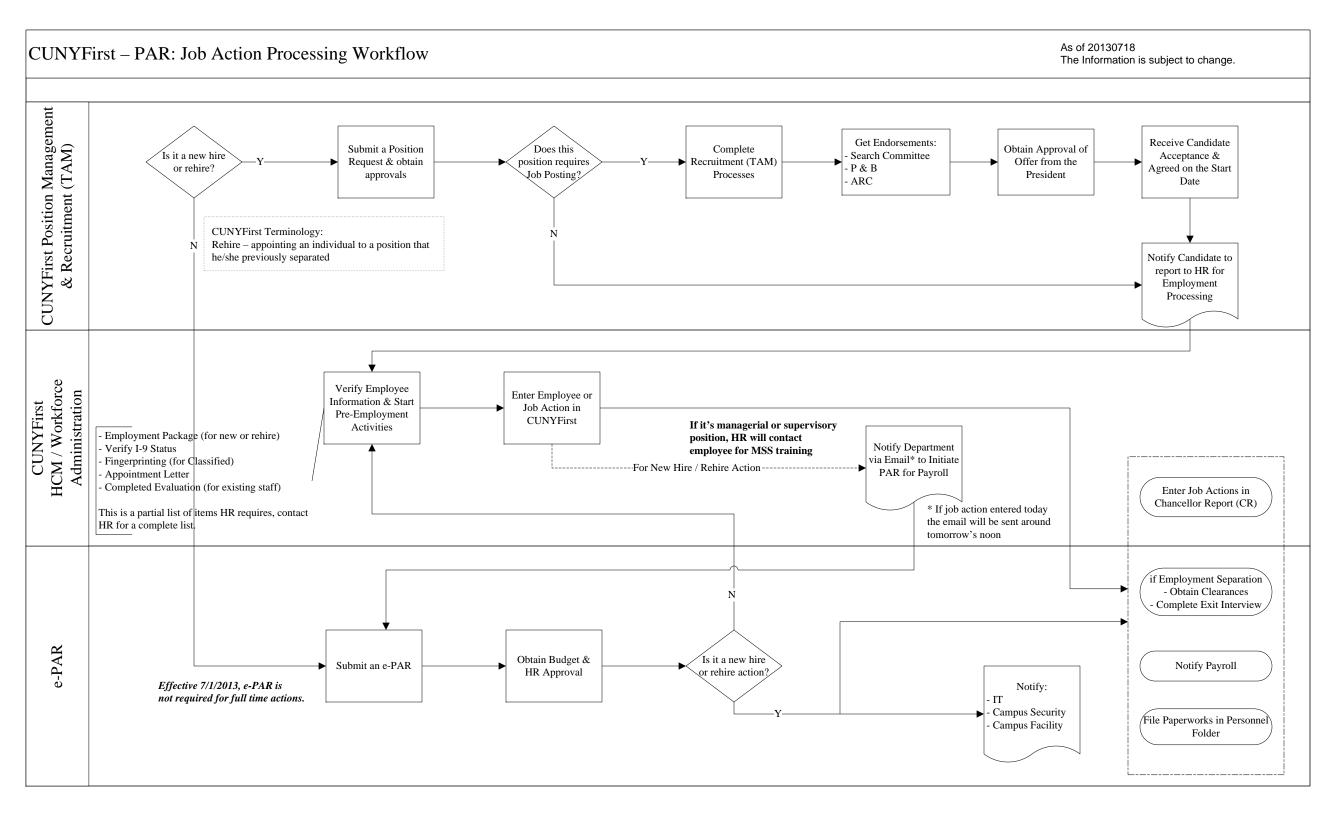

contact HR for assistance.

### For College Assistants Appointment/Re-appointment:

- If the requested salary rate is higher than the minimum rate for College Assistants, submit the job description to the Recruiting Assistant or the HR Director.
- Once PAR is approved, send college assistant to HR to pick up the new work schedule and the appointment letter.
- By May of every year, an evaluation must be submitted to HR indicating whether college assistant will be re-hired or terminated.
- Submit PAR indicating appointment for next fiscal year to avoid college assistant(s) being terminated.
- Re/appointment is contingent upon statisfactory evaluation and proper work authorization.
- The college assistant(s) can only start working if **all** of the items mentioned above have been completed.





### Position Management & TAM, Process Flow for Hiring Manager -Push Back for Correction & Resubmit Hiring Manager Role Request for New/ Submit for Push Back or Position Request Is Request -Denied-Change Position Approvals Approved? Denied is Dead Must obtain approvals from HR and Budget Offices Create Job Perform TAM Job Opening Is Submit Through Recruiter Role Opening in TAM Activities Approval Chain Posted Perform in Consultation with Hiring Manager: - Clone Job Opening - Enter Job Qual. - Add Screening Levels - Add Job Posting Details - Add Hiring Team



### **Requesting a Position – Approval Process Workflow**







- Recruiter prepares and submits the job offer
- Job offer approval process begins

### Roles responsible for reviewing the job offer and deciding to action:

### CD