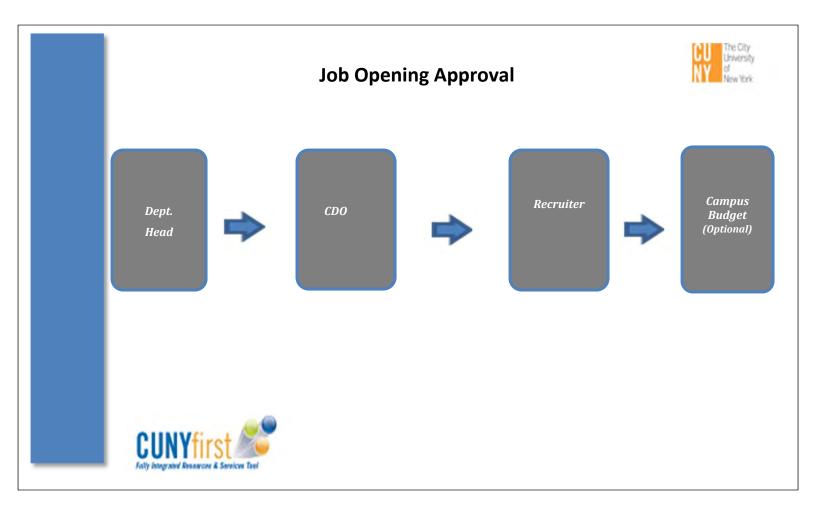

nd submits the job offer
- Job offer approval process begins

### Roles responsible for reviewing the job offer and deciding to action:

### CDO (required)

- Must be added as ad-hoc approver
- Can approve or deny offer

### Recruiter (required)

- Reviews job offer components
- Can approve, deny or push back job offer based on the details listed in the job opening

### Campus Budget (required)

- Reviews job offer components
- Can approve, deny or push back job offer based on the details listed in the job opening (specifically looking at the budget components)

### **Department Head** (required)

- Reviews job offer components
- Can approve, deny or push back offer

### **Campus President or Designee** (required)

- Final approver of this job offer
- Can approve, deny or push back offer



Job Opening Approval process -pre-set order in the system

### **Department Head**

- Reports to manager of the requester of the Job Opening
- Reviews information in job opening
- Acts on job opening: approve or deny (cannot pushback)

### CDO

- Reviews the job opening details
- Acts on job opening: approve, deny or pushback

### Recruiter

- Reviews the job opening details
- Acts on job opening: approve, deny or pushback
- May be the last party to review job opening

### **Campus Budget** (required)

- Reviews the job opening details
- Acts on job opening: approve, deny or pushback
- May be the last party to review job opening

# **Section 5**

### **CUNYFirst Job Families**

| CUNYFIRST Code | Title Series Name                       | Comments